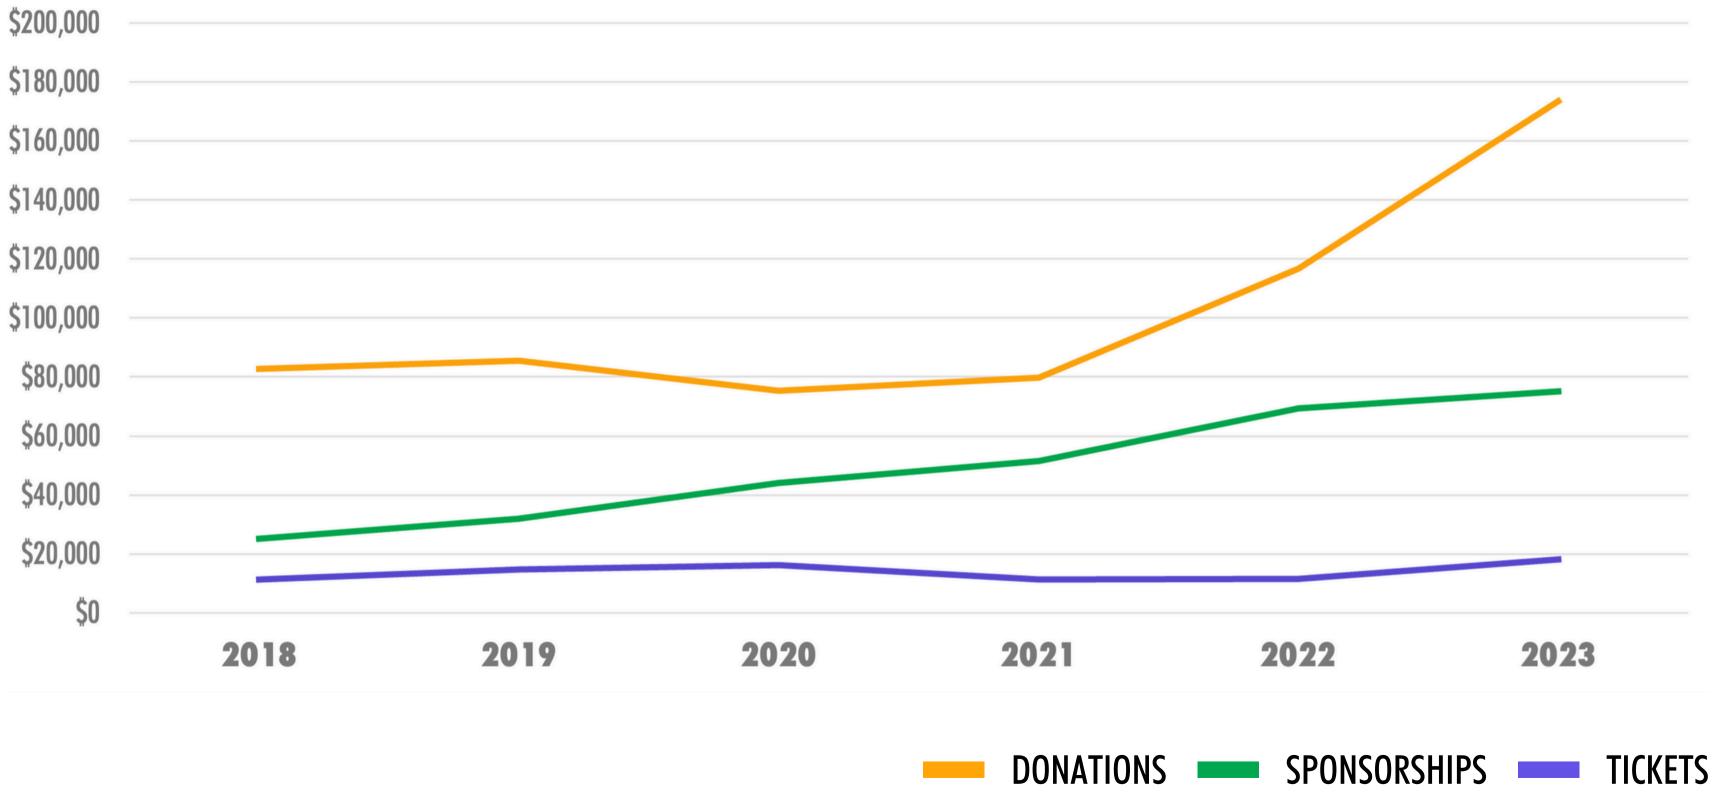

### **EVENT REVENUE** By Category

DONATIONS

#### SPONSORSHIPS

#### TICKETS

\$173.562

## \$75,088